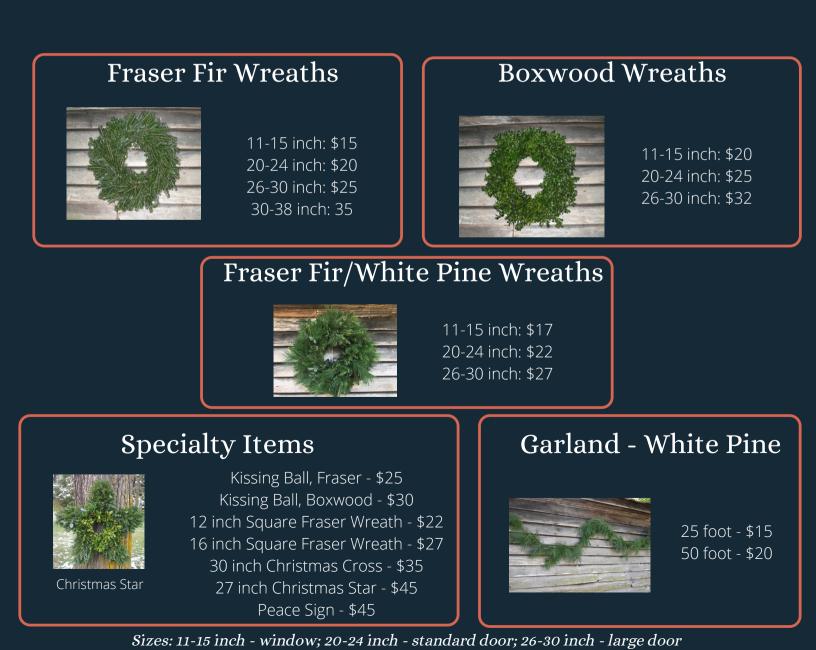

## WREATH AND GARLAND FUNDRAISER

Please place your orders by November 2nd, 2020. Order pick-up will be November 19th at the Extension Office (we are located at 915 E Atkins Street in Dobson). Orders can be placed at the link below and payment must be made by November 2nd at the latest. We will accept cash or check and this can be mailed to our office or dropped off. If you would like the proceeds to go towards a 4-H'er for their trips, fees, etc., please include their name on the google form. If no 4-H'er is specified, the proceeds will go into the general 4-H fund for programming. All of the items come from a family owned and operated Christmas Tree farm in Alleghany County. Thank you for your support! If you have questions or need assistance, please call 336-401-8025.

https://go.ncsu.edu/surry4hwreathsale